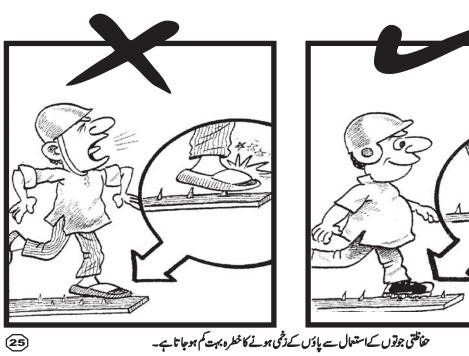

متحرك ميرهيوں كاستعال سے بل ان كوايك جگہ جامد كريں۔

(22

لتمیرات کے کام کے دوران حفاظتی ہلمٹ کا استعال ضروری ہے۔

حفاظتی جوتوں کے استعال سے پاؤل کے زخمی ہونے کا خطرہ بہت کم ہوجا تاہے۔

تیز دھاراشیاءکواٹھاتے وقت تھانگتی دستانے استعال کریں۔

تغیرات کی جگہوں پر پاؤں کی حفاظت کے لئے حفاظتی جوتے استعال کریں۔

بھاری وزن کو دھکیلتے وقت میکا کئی طریقے استعمال کریں۔

دهاتی سلاخوں کوصفائی کے ساتھ ذخیرہ کریں تا کہان کی وجہ سے ٹھوکر گلنے کا امکان نہ ہو۔